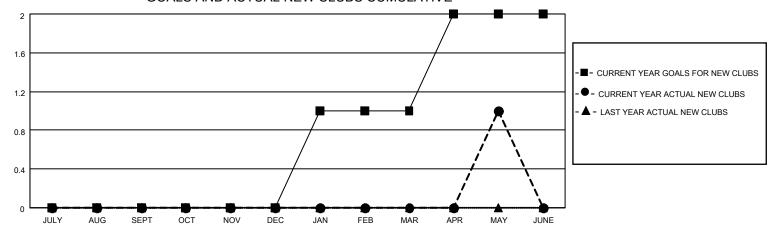

## GOALS AND ACTUAL NEW CLUBS CUMULATIVE

## MONTHLY MEMBERSHIP PROGRESS REPORT

LOCATION REP OF SOUTH AFRICA

District 410 W

|                             |   |   |   | _                             |    |    |    |
|-----------------------------|---|---|---|-------------------------------|----|----|----|
| Clubs RESULTS FOR 2021-2022 |   |   |   | Members RESULTS FOR 2021-2022 |    |    |    |
|                             |   |   |   |                               |    |    |    |
| JULY/AUG/SEPT               | 0 | 0 | 0 | JULY/AUG/SEPT                 | 5  | 27 | 33 |
| OCT/NOV/DEC                 | 0 | 0 | 0 | OCT/NOV/DEC                   | 10 | 44 | 58 |
| JAN/FEB/MAR                 | 1 | 0 | 0 | JAN/FEB/MAR                   | 15 | 49 | 26 |
| APR/MAY/JUNE                | 1 | 1 | 0 | APR/MAY/JUNE                  | 20 | 48 | 44 |