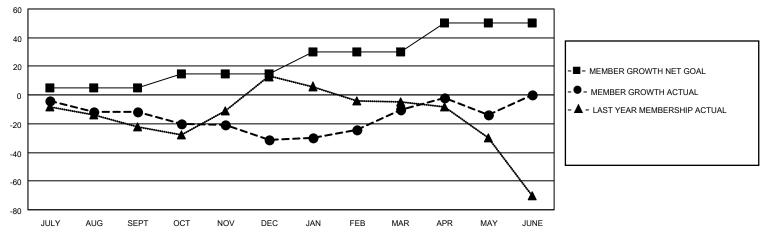

## GOALS AND ACTUAL MEMBERS CUMULATIVE

| DROPPED CLUBS: 0 |     | 37 CLUBS OF 57 ADDED 1 OR<br>MORE NEW MEMBERS | GENDER DISTRIBUTION       |                              |  |
|------------------|-----|-----------------------------------------------|---------------------------|------------------------------|--|
|                  |     | NORE NEW WEINBERS                             | MALE<br>FEMALE            | 530 (53.48%)<br>461 (46.52%) |  |
| DROPPED MEMBERS  |     |                                               | NON BINARY                | 0 (0.00%)                    |  |
| DECEASED         | 14  |                                               | PREFER NOT TO ANSWER      | 0 (0.00%)                    |  |
| CLUB CANCELLED   | 0   | CLICK HERE FOR CUMULATIVE                     | TOTAL FAMILY UNIT MEMBERS | 3 207                        |  |
| OTHER            | 147 | MEMBERSHIP DATA                               |                           |                              |  |
| TOTAL            | 161 |                                               | FAMILY MEMBERS PAYING HA  | LF DUES 107                  |  |
|                  |     |                                               |                           |                              |  |

## MONTHLY MEMBERSHIP PROGRESS REPORT

LOCATION REP OF SOUTH AFRICA

District 410 W

|                             |   |   |   | _                             |    |    |    |
|-----------------------------|---|---|---|-------------------------------|----|----|----|
| Clubs RESULTS FOR 2021-2022 |   |   |   | Members RESULTS FOR 2021-2022 |    |    |    |
|                             |   |   |   |                               |    |    |    |
| JULY/AUG/SEPT               | 0 | 0 | 0 | JULY/AUG/SEPT                 | 5  | 27 | 33 |
| OCT/NOV/DEC                 | 0 | 0 | 0 | OCT/NOV/DEC                   | 10 | 44 | 58 |
| JAN/FEB/MAR                 | 1 | 0 | 0 | JAN/FEB/MAR                   | 15 | 49 | 26 |
| APR/MAY/JUNE                | 1 | 1 | 0 | APR/MAY/JUNE                  | 20 | 48 | 44 |